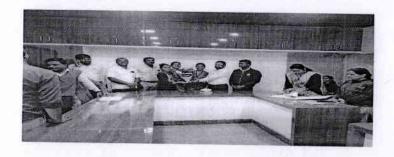

Dallay

Principal Nutan Mts College, Rajapur Tal. Sangmaner Dist, A.Nagar प्रागतिक शिक्षण संस्था चे नूतन कला महाविद्यालय राजापूर, याचे क्लार्क मधुकर खातोडे यांनी चांगले काम केल्यामुळे संस्था, आणि शिक्षक कर्मचारी समवेत अभिनंदन करतांना...

(New Art Senior College of Progressive Education Institute, Rajapur, its Clerk Madhukar Khatode's good work, thanks to the institution, and the teaching staff.)

ACADAMIC YEAR-2021-22

Principal
Nutan Arts College, Rajapur
Tal. Sangmaner Dist, A.Nagar