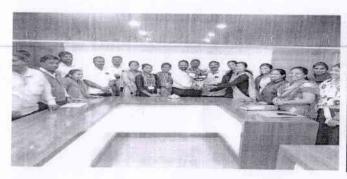

## **CRITERIA 1.3.1 Professional Ethics**

प्रागतिक शिक्षण संस्था चे नूतन कला वरिष्ठ महाविद्यालय राजापूर, याचे प्राचार्य डॉक्टर सुभाष कडलग यांचा वाढदिवस संस्थे समावेत साजरा केला

(New Arts College Rajapur of Pragati Education Institute celebrated the birthday of its Principal Dr. Subhash Kadlag in the institute.) ACADAMIC YEAR-2021-22