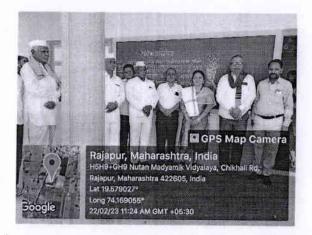

Principal
Nutan // ts College, Rajapur
Tal. Sangmaner Dist, A.Nagar

प्रागितक शिक्षण संस्थेच्या नूतन कला महाविद्यालयातील प्रा. डॉ. हांडे मंगल नामदेव यांना ज्ञानज्योती बहुउद्देशीय संस्था टाकळीभान यांच्या वतीने आयोजित राज्यस्तरीय मराठी साहित्य संमेलन दि. १८ फेब्रुवारी 2023 रोजी 'राज्यस्तरीय उत्कृष्ट मराठी अध्यापन सेवा कार्य गौरव पुरस्कार देण्यात आला. हा पुरस्कार जेष्ठ साहित्यिक अखिल भारतीय मराठी साहित्य संमेलनाचे माजी अध्यक्ष डॉ श्रीपाल सबनीस, आमदार लहू कानडे, कवी बाबासाहेब सौदागर यांच्या हस्ते प्रदान करण्यात आला यानिमित्ताने महा हाविद्यालयाचे प्राचार्य डॉ.सुभाष कडलग , सर्व सहकारी प्राध्यापक, प्राध्यापिका, प्राध्यापकेतर कर्मचारी उपस्थित होते...

(Prof. New Arts College of Pragati Shikshan Institute. Dr. Hande Mangal Namdev was honored by the state level Marathi Sahitya Sammelan organized by Gyanjyoti multi-purpose organization Taklibhan. On February 18, 2023, the State Level Outstanding Marathi Teaching Service Award was given. The award was presented by senior literary Akhil Bharatiya Marathi Sahitya Sammelan former president Dr Shripal Sabnis, MLA Lahu Kande, poet Babasaheb Saudagar.

On this occasion, the Principal of Maha Vidyalaya Dr. Satya's fellow professors, professors, non-professors Subhash Kadalag and all the office bearers of Pragati Education Institute felicitated him. Appreciated)