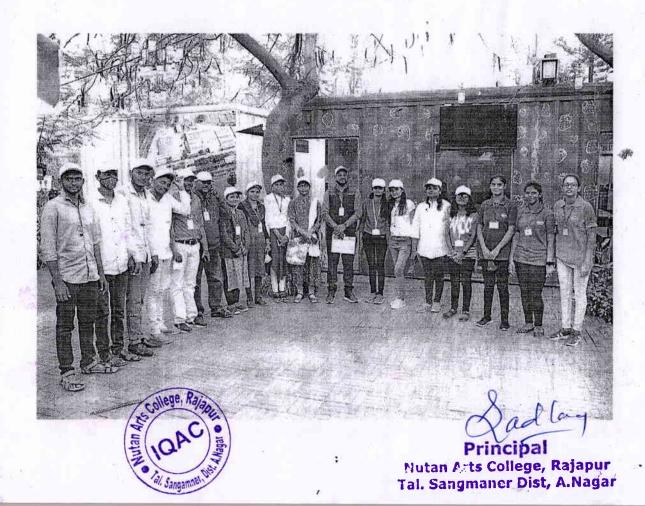

## \*क्षेत्रभेट अहवाल \*\*

विषय -१०/२/२०२२ महाबळेश्वर येथील मेप्रो कंपनीला क्षेत्रभेट दिल्याबाबत.

वरील विषयाप्रमाणे महाविद्यालयातून १०/२/२०२२ रोजी रात्री १० वाजता कॉलेजमधून निघालो.

आम्ही संगमनेर,पुणे अश्या रुटप्रमाने गेलो होतो,क्षेत्रभेटीसाठी एकून ६८ विद्यार्थी व ७ प्राध्यापक होते. सकाळी महाबळेश्वरमध्ये ७.३० वाजता पोहचलो आम्ही महाबळेश्वरमधील पंचागगा तसेच महादेवाचे दर्शन केले, तेथे मुलांना खूप आनंद वाटला. त्यानंतर थोडी विश्रांती घेल्यानंतर आम्ही पाचगणी व नंतर वाई येथिल मेप्रो कंपनीला भेट दिली. सर्व मुलांनी मेप्रो परिसर बधीतला सर्वात महत्वाचे वैशिष्ट म्हणंजे तेथिल तिरंगा झेंडा त्याची उंची १०० फुट असून तो पूर्ण वेळ म्हणंजे ३६५ दिवस फडकत असतो.

त्या कंपनीतील कर्मचार्यांनासाठी भाज्याही तेथेच पिकवल्या जातात व जेवण बनविले जाते तसेच या निपनीमध्ये strawberry chocolate ,falero तसेच बदाम खजूर chocolate बनविले जातात तेथील प्रोडक्शन पॅकिंग सर्व प्रक्रिया मुलांना बघायला मिळाली या कंपनीचे संस्थापक मयुर ओरा हे आहे ते गुजरात चे असून सध्या त्यांचे वास्तव्य पाचगणी येथे आहे .एकंदर ही कंपनी बघून मुलांना खूप आनंद झाला व एक चांगली नवनिर्मितीची प्रेरणा मिळाली . व त्यानंतर ११/२/२०२२ शनिवार रोजी पहाटे ३.३० वाजता राजापूर संगमनेर येथे पोहचलो .