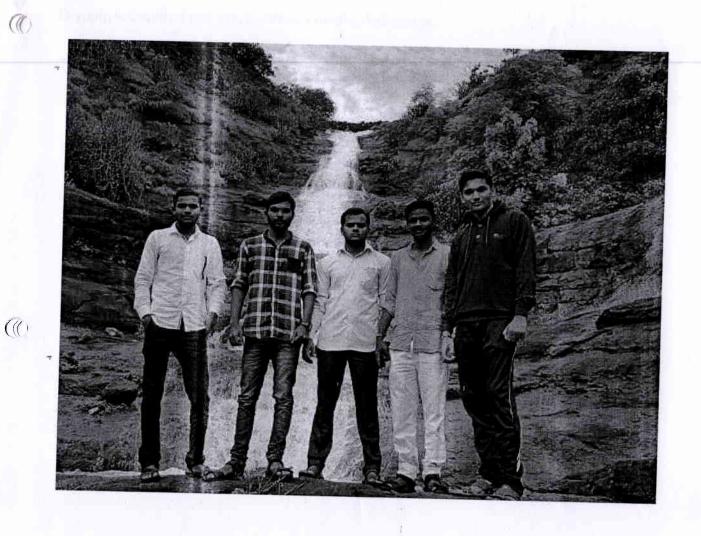

# BOTANICA EXCURSION

Department of Botany NUTAN ARTS COLLEGE, RAJAPUR.(2019-20)

A Snapshot at Bhimashankar

Principal
Nutan Arts College, Rajapur
Tal. Sangmaner Dist, A.Nagar

Tour In charge : Asst. Prof. Varpe S.N.

Staff Members : Prof.Chaudari R., Prof.Murade D.B

., Prof. Bhoknal P., Mr. Sonawane S. (Escort).

Route : Rajapur-Narayangaon- Manchar- Bhimashankar - Shivneri-

Lenyadri- Ozar-Rajapur.

Date: 18 September 2019

Kind of vehicle : Private Vehicle (Travel)

Place Visited: Bhimashankar (Forest), Shivneri, Ozar, Lenyadri (Holly places).

No. of Student : 46

Oyster mushroom

Riccia (Bryophyte)

0

Snap at shivneri fort.