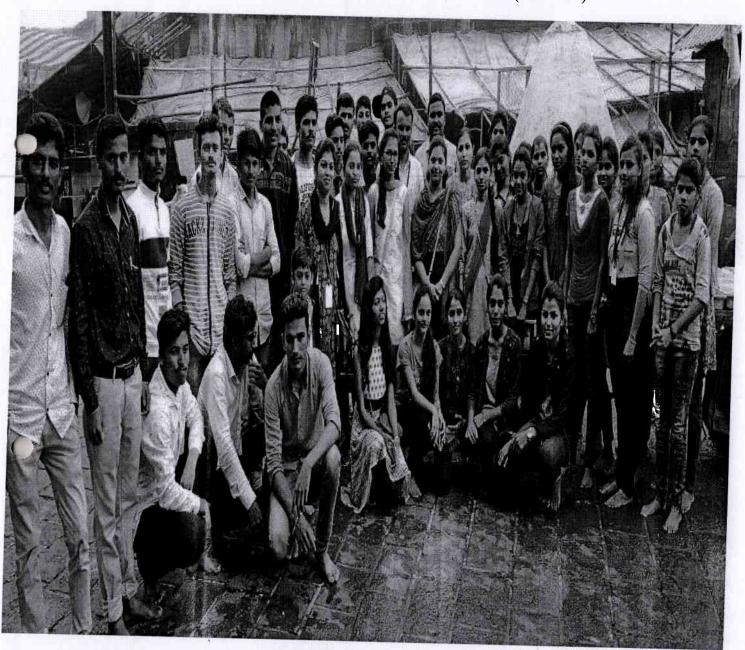

## \*क्षेत्रभेट अहवाल \*\*

विषय -१०/२/२०२२ महाबळेश्वर येथील मेप्रो कंपनीला क्षेत्रभेट दिल्याबाबत.

वरील विषयाप्रमाणे महाविद्यालयातून १०/२/२०२२ रोजी रात्री १० वाजता कॉलेजमधून निघालो.

आम्ही संगमनेर,पुणे अश्या रुटप्रमाने गेलो होतो,क्षेत्रभेटीसाठी एकून ६८ विद्यार्थी व ७ प्राध्यापक होते. सकाळी महाबळेश्वरमध्ये ७.३० वाजता पोहचलो आम्ही महाबळेश्वरमधील पंचागगा तसेच महादेवाचे दर्शन केले, तेथे मुलांना खूप आनंद वाटला. त्यानंतर थोडी विश्रांती घेल्यानंतर आम्ही पाचगणी व नंतर वाई येथिल मेप्रो कंपनीला भेट दिली. सर्व मुलांनी मेप्रो परिसर बधीतला सर्वात महत्वाचे वैशिष्ट म्हणंजे तेथिल तिरंगा झेंडा त्याची उंची १०० फुट असून तो पूर्ण वेळ म्हणंजे ३६५ दिवस फडकत असतो.

त्या कंपनीतील कर्मचार्यांनासाठी भाज्याही तेथेच पिकवल्या जातात व जेवण बनविले जाते तसेच या निपनीमध्ये strawberry chocolate ,falero तसेच बदाम खजूर chocolate बनविले जातात तेथील प्रोडक्शन पॅकिंग सर्व प्रक्रिया मुलांना बघायला मिळाली या कंपनीचे संस्थापक मयुर ओरा हे आहे ते गुजरात चे असून सध्या त्यांचे वास्तव्य पाचगणी येथे आहे .एकंदर ही कंपनी बघून मुलांना खूप आनंद झाला व एक चांगली नवनिर्मितीची प्रेरणा मिळाली . व त्यानंतर ११/२/२०२२ शनिवार रोजी पहाटे ३.३० वाजता राजापूर संगमनेर येथे पोहचलो .