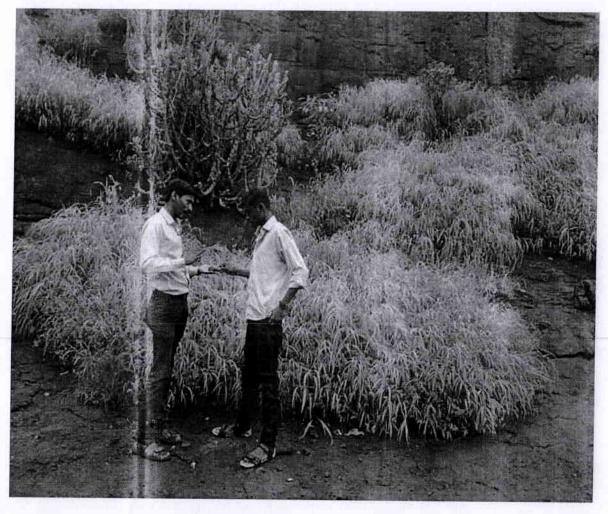

# BOTANICA EXCURSION

Department of Botany NUTAN ARTS COLLEGE, RAJAPUR.(2017-18)

Collection of Bryophytes

Principal
Nutan Arts College, Rajapur
Tal. Sangmaner Dist, A.Nagar

Tour In charge

Prof. Varpe S.N.

Route

: Sangamner---- Bhandardara Dam----Ratanwadi------Ghatgar----

Sangamner.

Date

: 22 August-2017

Kind of vehicle

Private Vehicle

No. of Student