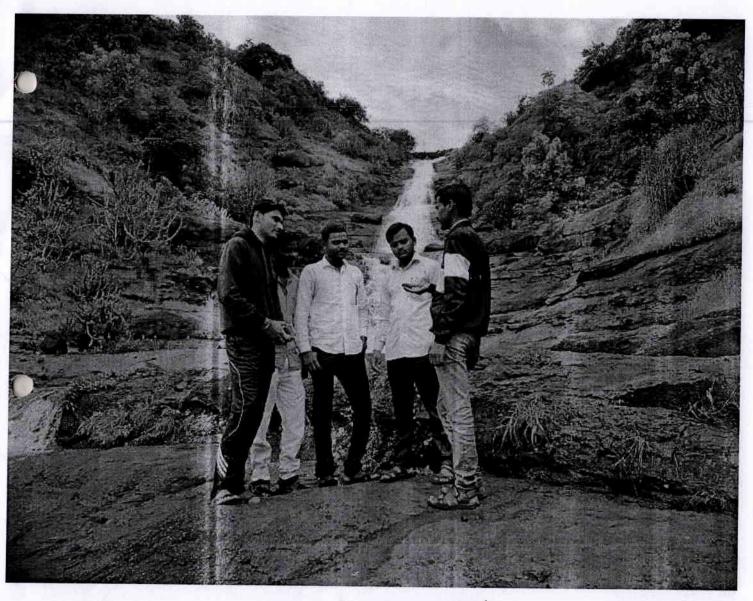

# BOTANICA EXCURSION

Department of Botany NUTAN ARTS COLLEGE, RAJAPUR.(2019-20)

A Snapshot at Bhimashankar

Principal
Nutan Arts College, Rajapur
Tal. Sangmaner Dist, A.Nagar

Tour In charge : Asst. Prof. Varpe S.N.

Staff Members : Prof.Chaudari R., Prof.Murade D.B

., Prof. Bhoknal P., Mr. Sonawane S. (Escort).

Route : Rajapur-Narayangaon- Manchar- Bhimashankar - Shivneri-

Lenyadri- Ozar-Rajapur.

Date: 18 September 2019

Kind of vehicle : Private Vehicle (Travel)

Place Visited: Bhimashankar (Forest), Shivneri, Ozar, Lenyadri (Holly places).

No. of Student : 46

Oyster mushroom

Riccia (Bryophyte)

0

Snap at shivneri fort.