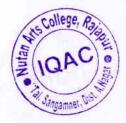

# BOTANICA EXCURSION

Department of Botany NUTAN ARTS COLLEGE, RAJAPUR.(2017-18)

Collection of Bryophytes

Principal
Nutan Arts College, Rajapur
Tal. Sangmaner Dist, A.Nagar

Tour In charge

Prof. Varpe S.N.

Route

: Sangamner---- Bhandardara Dam----Ratanwadi------Ghatgar----

Sangamner.

Date

: 22 August-2017

Kind of vehicle

Private Vehicle

No. of Student