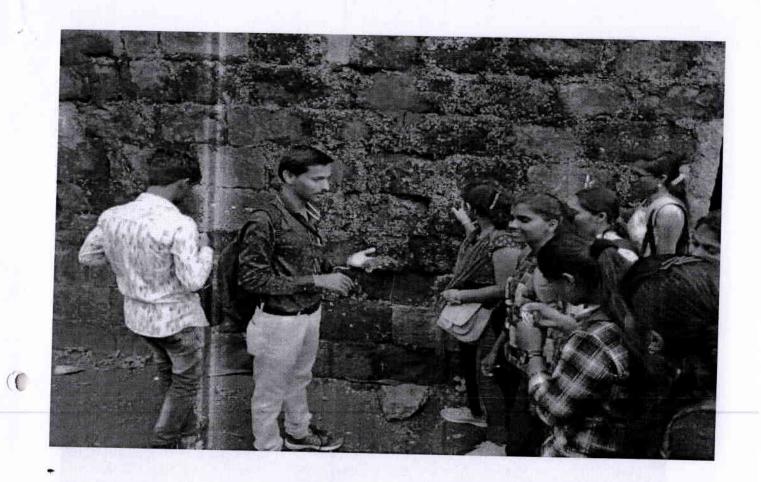

# BOTANICA EXCURSION

Department of Botany NUTAN ARTS COLLEGE, RAJAPUR.(2019-20)

A Snapshot at Bhimashankar

Principal
Nutan Arts College, Rajapur
Tal. Sangmaner Dist, A.Nagar

Tour In charge : Asst. Prof. Varpe S.N.

Staff Members : Prof.Chaudari R., Prof.Murade D.B

., Prof. Bhoknal P., Mr. Sonawane S. (Escort).

Route : Rajapur-Narayangaon- Manchar- Bhimashankar - Shivneri-

Lenyadri- Ozar-Rajapur.

Date: 18 September 2019

Kind of vehicle : Private Vehicle (Travel)

Place Visited: Bhimashankar (Forest), Shivneri, Ozar, Lenyadri (Holly places).

No. of Student : 46

Oyster mushroom

Riccia (Bryophyte)

0

Snap at shivneri fort.