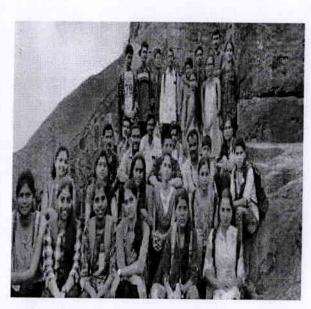

# BOTANICA EXCURSION

Department of Botany
NUTAN ARTS COLLEGE, RAJAPUR.(2018-19)

Collection of Bryophytes

Frincipal
Nutan Arts College, Rajapur
Tal. Sangmaner Dist, A.Nagar

Tour In charge

Prof. Varpe S.N.

Route

: Sangamner---- Bhandardara Dam----Ratanwadi------Ghatgar----

Sangamner.

Kind of vehicle

Private Vehicle

No. of Student

The total duration of the excursion was 01 day and the places visited include Bhandardara,Ratanwadi Ghatgar, falling in Western Ghats of Maharashtra State.