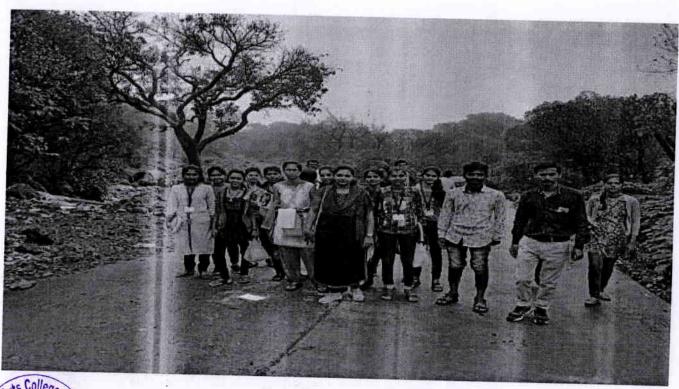

# BOTANICA EXCURSION

Department of Botany NUTAN ARTS COLLEGE, RAJAPUR.(2017-18)

Collection of Bryophytes

Principal
Nutan Arts College, Rajapur
Tal. Sangmaner Dist, A.Nagar

Tour In charge

Prof. Varpe S.N.

Route

: Sangamner---- Bhandardara Dam----Ratanwadi------Ghatgar----

Sangamner.

Date

: 22 August-2017

Kind of vehicle

Private Vehicle

No. of Student